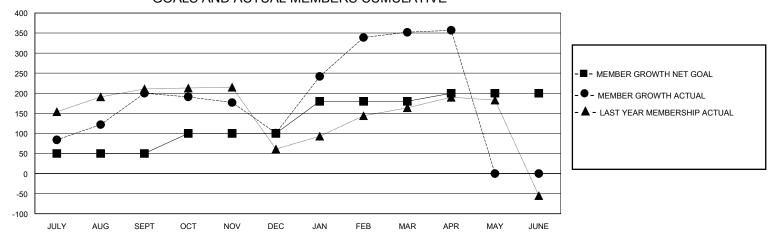

## District 321B1

Results as of: 5/31/2020

| GMT: LOCATION INDIA GMT C | A |
|---------------------------|---|
|---------------------------|---|

| Clubs                 |               |           |               | Members               |                        |                         |                                                    |  |
|-----------------------|---------------|-----------|---------------|-----------------------|------------------------|-------------------------|----------------------------------------------------|--|
| RESULTS FOR 2019-2020 |               |           |               | RESULTS FOR 2019-2020 |                        |                         |                                                    |  |
| QUARTER               | NEW CLUB GOAL | NEW CLUBS | DROPPED CLUBS | QUARTER MEMB          | SER GROWTH NET<br>GOAL | MEMBER GROWTH<br>ACTUAL | DROPPED<br>MEMBERS ACTUAL<br>(including transfers) |  |
| JULY/AUG/SEPT         | 5             | 8         | 1             | JULY/AUG/SEPT         | 50                     | 326                     | 56                                                 |  |
| OCT/NOV/DEC           | 0             | 0         | 2             | OCT/NOV/DEC           | 50                     | 33                      | 121                                                |  |
| JAN/FEB/MAR           | 0             | 4         | 1             | JAN/FEB/MAR           | 80                     | 341                     | 73                                                 |  |
| APR/MAY/JUNE          | 0             | 0         | 0             | APR/MAY/JUNE          | 20                     | 11                      | 5                                                  |  |

## GOALS AND ACTUAL MEMBERS CUMULATIVE

| DROPPED CLUBS: 4 |     | 61 CLUBS OF 103 ADDED 1 OR MORE<br>NEW MEMBERS | GENDER DISTRIBUTION        |                |           |
|------------------|-----|------------------------------------------------|----------------------------|----------------|-----------|
|                  |     |                                                | MALE                       | 1,873 (56.50%) |           |
|                  |     |                                                | FEMALE                     | 1,442 (43.50%) |           |
| DROPPED MEMBERS  |     |                                                |                            | , ( ,          |           |
| DECEASED         | 13  | CLICK HERE FOR CUMULATIVE                      | TOTAL FAMILY UNIT MEMBERS  |                | 2,109     |
| CLUB CANCELLED   | 30  | MEMBERSHIP DATA                                |                            |                | 4 4 4 4 0 |
| OTHER            | 212 |                                                | FAMILY MEMBERS PAYING HALF |                | 1,148     |
| TOTAL            | 255 |                                                |                            |                |           |