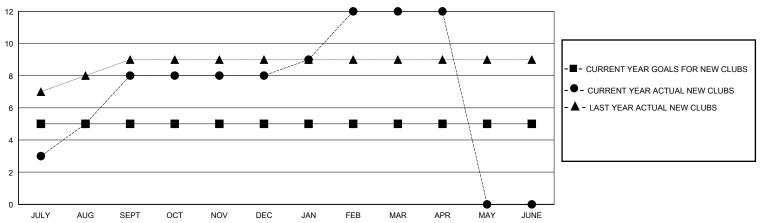

## District 321B1

Results as of: 5/31/2020

| GMT: LOCATION INDIA GMT C | A |
|---------------------------|---|
|---------------------------|---|

| Clubs                 |               |           |               | Members               |                        |                         |                                                    |  |
|-----------------------|---------------|-----------|---------------|-----------------------|------------------------|-------------------------|----------------------------------------------------|--|
| RESULTS FOR 2019-2020 |               |           |               | RESULTS FOR 2019-2020 |                        |                         |                                                    |  |
| QUARTER               | NEW CLUB GOAL | NEW CLUBS | DROPPED CLUBS | QUARTER MEMB          | SER GROWTH NET<br>GOAL | MEMBER GROWTH<br>ACTUAL | DROPPED<br>MEMBERS ACTUAL<br>(including transfers) |  |
| JULY/AUG/SEPT         | 5             | 8         | 1             | JULY/AUG/SEPT         | 50                     | 326                     | 56                                                 |  |
| OCT/NOV/DEC           | 0             | 0         | 2             | OCT/NOV/DEC           | 50                     | 33                      | 121                                                |  |
| JAN/FEB/MAR           | 0             | 4         | 1             | JAN/FEB/MAR           | 80                     | 341                     | 73                                                 |  |
| APR/MAY/JUNE          | 0             | 0         | 0             | APR/MAY/JUNE          | 20                     | 11                      | 5                                                  |  |

## GOALS AND ACTUAL NEW CLUBS CUMULATIVE